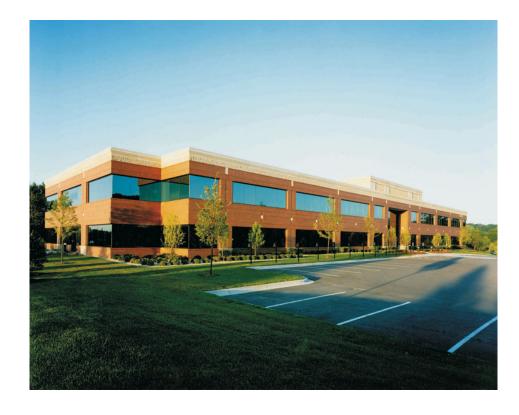

## Crosstown Corporate Center

Location

Eden Prairie, MN

**Building Use** 

Class A, 2-story, Multi-Tenant Office Building

Size

60,500 square feet

Site