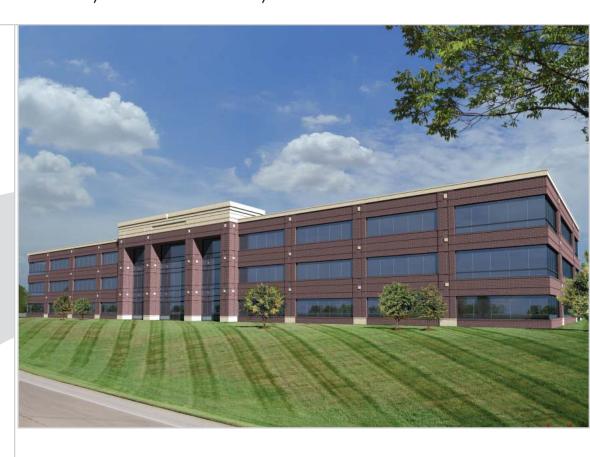

# WEDGWOOD COMMERCE CENTRE

6720 WEDGWOOD ROAD, MAPLE GROVE, MINNESOTA

### FOR LEASE/BUILD-TO-SUIT

- Last opportunity in Wedgwood Commerce Centre
- Premier 130-acre business park
- Class A office space
- Exceptional access and visibility from I-494 and Bass Lake Road
- Owned and developed by TOLD Development Company, an industry award winning developer
- Views of an adjacent 8-acre wetland
- Well positioned site that taps multiple labor pools