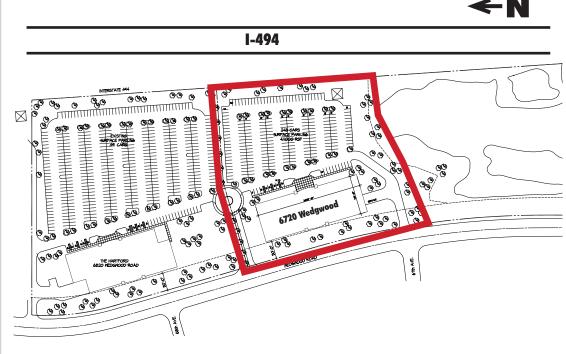

### Jim Freytag

T 952.924.4616 jim.freytag@cbre.com

CB Richard Ellis 7760 France Avenue Suite 770 Minneapolis, MN 55435 T 952.924.4600 F 952.831.8023

SITE PLAN

FLOOR PLAN

©2007, CB Richard Ellis, Inc. We obtained the information above from sources we believe to be reliable. However, we have not verified its accuracy and make no guarantee, warranty or representation about it. It is submitted subject to the possibility of errors, omissions, change of price, rental or other conditions, prior sale, lease of financing, or withdrawal without notice. We include projections, opinions, assumptions or estimates for example only, and they may not represent current or future performance of the property. You and your tax and legal advisors should conduct your own investigation of the property and transaction.